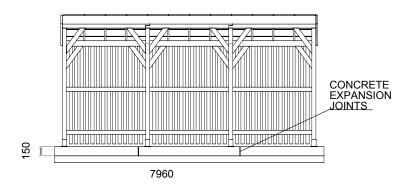

# **Technical Drawing**

#### **Typical Layout and specifications**

#### OVERALL DIMENSIONS INCLUDING BASE

POSTS - 120MM X 120MM LAMINATE PLAYGRADE TIMBER ROOF FRAMEWORK - 145MM X 47MM PLAYGRADE C16 TIMBER ROOF -ROOF - 16MM POLYCARB GLAZING SYSTEM FASCIA - 190MM X 47MM PLAYGRADE C16 TIMBER SIDE FRAMES - 95MM X 47MM PLAYGRADE C16 TIMBER SIDE CLADDING - 95MM X 25MM PLAYGRADE C16 TIMBER

ALL PLAYGRADE TIMBERS SMOOTH PLANED WITH EASED EDGES.

**FIXING** - STRUCTURE SURFACE FIXED USING GALVANISED STEEL FEET SECURED TO CONCRETE BASE. (CONCRETE BASE INSTALLED BY OTHERS)

**TIMBER** - TANALITH E TREATED (GREEN TREATED)