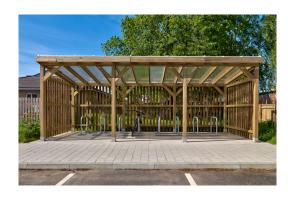

### Oslo Timber Clad Semi-enclosed Cycle Compound

Our **Oslo Cycle Shelter** is an all-timber design showcasing the beauty of natural wood. Manufactured from FSC-certified timber with cladding on three sides, the shelter's design includes a polycarbonate roof with a choice of cycle storage. Features include:

- Bespoke sizing and designs available
- Rustic design looks stunning in any environment

Kensington Systems Ltd, 42-46 Lodge Causeway, Fishponds, Bristol, BS16 3JB

- Wide choice of cycle parking available, including hoops, semi-vertical racks, two tier racks, etc.