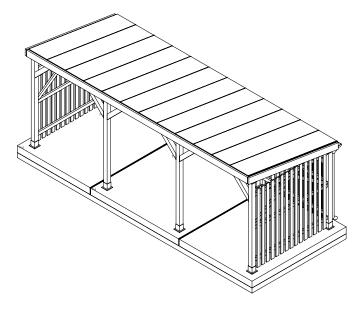

### Oslo Timber Clad Semi-enclosed Cycle Compound

Our **Oslo Cycle Shelter** is an all-timber design showcasing the beauty of natural wood. Manufactured from FSC-certified timber with cladding on three sides, the shelter's design includes a polycarbonate roof with a choice of cycle storage. Features include:

- Bespoke sizing and designs available
- Rustic design looks stunning in any environment

Kensington Systems Ltd, 42-46 Lodge Causeway, Fishponds, Bristol, BS16 3JB

- Wide choice of cycle parking available, including hoops, semi-vertical racks, two tier racks, etc.