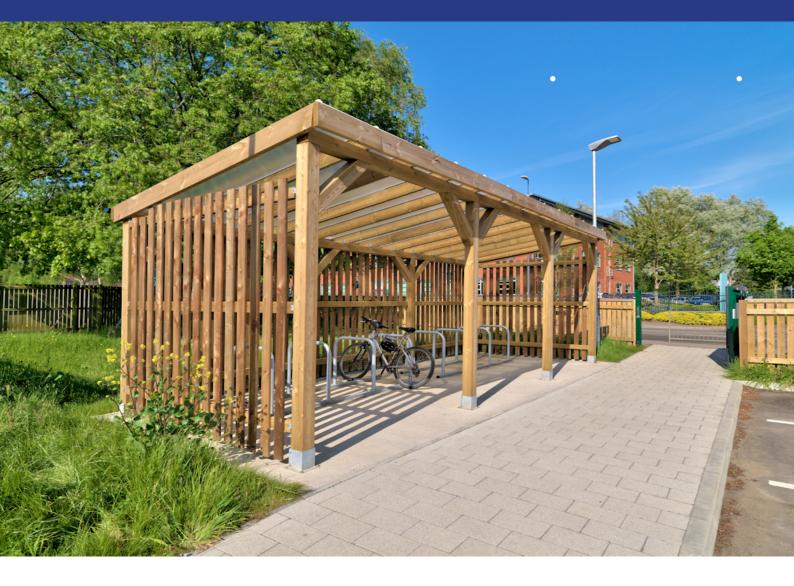

### Oslo Timber Clad Semi-enclosed Cycle Compound

Our **Oslo Cycle Shelter** is an all-timber design showcasing the beauty of natural wood. Manufactured from FSC-certified timber with cladding on three sides, the shelter's design includes a polycarbonate roof with a choice of cycle storage. Features include:

- Bespoke sizing and designs available
- Rustic design looks stunning in any environment

Kensington Systems Ltd, 42-46 Lodge Causeway, Fishponds, Bristol, BS16 3JB

- Wide choice of cycle parking available, including hoops, semi-vertical racks, two tier racks, etc.