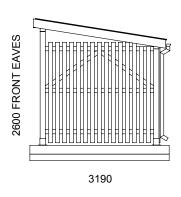

# **Technical Drawing**

#### **Typical Layout and specifications**

#### OVERALL DIMENSIONS INCLUDING BASE

POSTS - 120MM X 120MM LAMINATE PLAYGRADE TIMBER ROOF FRAMEWORK - 145MM X 47MM PLAYGRADE C16 TIMBER ROOF -ROOF - 16MM POLYCARB GLAZING SYSTEM FASCIA - 190MM X 47MM PLAYGRADE C16 TIMBER SIDE FRAMES - 95MM X 47MM PLAYGRADE C16 TIMBER SIDE CLADDING - 95MM X 25MM PLAYGRADE C16 TIMBER

ALL PLAYGRADE TIMBERS SMOOTH PLANED WITH EASED EDGES.

**FIXING** - STRUCTURE SURFACE FIXED USING GALVANISED STEEL FEET SECURED TO CONCRETE BASE. (CONCRETE BASE INSTALLED BY OTHERS)

**TIMBER** - TANALITH E TREATED (GREEN TREATED)