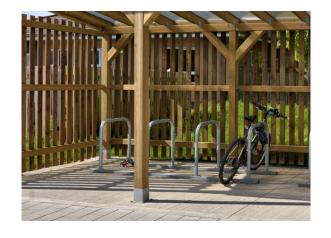

### Oslo Timber Clad Semi-enclosed Cycle Compound

Our **Oslo Cycle Shelter** is an all-timber design showcasing the beauty of natural wood. Manufactured from FSC-certified timber with cladding on three sides, the shelter's design includes a polycarbonate roof with a choice of cycle storage. Features include:

- Bespoke sizing and designs available
- Rustic design looks stunning in any environment

Kensington Systems Ltd, 42-46 Lodge Causeway, Fishponds, Bristol, BS16 3JB

- Wide choice of cycle parking available, including hoops, semi-vertical racks, two tier racks, etc.