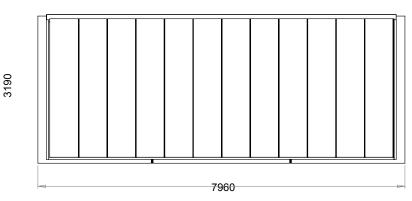

# **Technical Drawing**

#### **Typical Layout and specifications**

#### OVERALL DIMENSIONS INCLUDING BASE

POSTS - 120MM X 120MM LAMINATE PLAYGRADE TIMBER ROOF FRAMEWORK - 145MM X 47MM PLAYGRADE C16 TIMBER ROOF -ROOF - 16MM POLYCARB GLAZING SYSTEM FASCIA - 190MM X 47MM PLAYGRADE C16 TIMBER SIDE FRAMES - 95MM X 47MM PLAYGRADE C16 TIMBER SIDE CLADDING - 95MM X 25MM PLAYGRADE C16 TIMBER