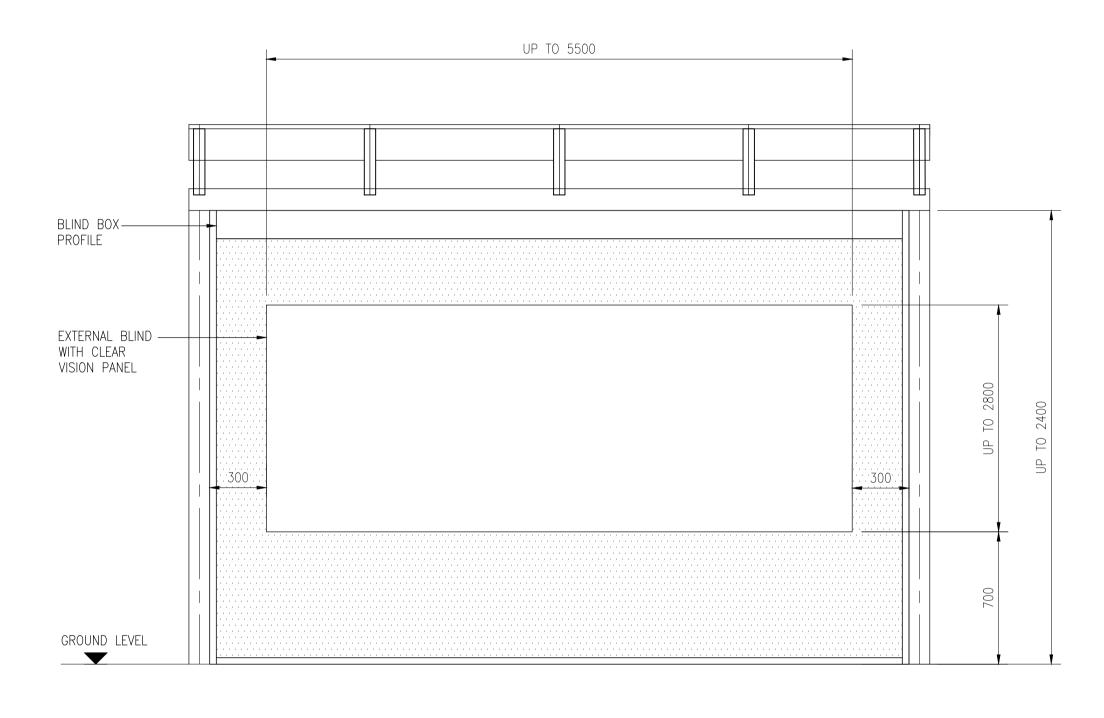

SCALE: 1:20

SCALE: 1:20

|                                                                            |                                                                     |                               |                                                                              | τn            |
|----------------------------------------------------------------------------|---------------------------------------------------------------------|-------------------------------|------------------------------------------------------------------------------|---------------|
| 1.                                                                         | MATCH CANOP                                                         | r frame)<br>Errari soltis     |                                                                              |               |
| 2.                                                                         | OPERATION: CF                                                       | RANK OPERATION                | N (SELECTED                                                                  | )             |
| 2.                                                                         | SIZES ONLY)<br>OR MOTORISED<br>DETECTION MO                         | OPERATION (O<br>TOR INCLUDED) | BSTACLE                                                                      |               |
| 3.                                                                         | CONTROL OR M                                                        | WALL SWITCH<br>IAXIMUM 5500m  | w WIDTH Y                                                                    |               |
| З.                                                                         | 2800mm HEIG<br>BLINDS ARE M                                         |                               | WITHIN THES                                                                  |               |
|                                                                            |                                                                     |                               |                                                                              |               |
| TEL:<br>EMAIL                                                              | SE CONTACT US<br>0117 958 9933<br>: sales@kensing<br>www.kensington | 5<br>tonsystems.co.u          |                                                                              | RIES:         |
|                                                                            |                                                                     |                               |                                                                              |               |
|                                                                            |                                                                     |                               |                                                                              |               |
|                                                                            |                                                                     |                               |                                                                              |               |
|                                                                            |                                                                     |                               |                                                                              |               |
|                                                                            |                                                                     |                               |                                                                              |               |
|                                                                            |                                                                     |                               |                                                                              |               |
|                                                                            |                                                                     |                               |                                                                              |               |
|                                                                            |                                                                     |                               |                                                                              |               |
|                                                                            |                                                                     |                               |                                                                              |               |
|                                                                            |                                                                     |                               |                                                                              |               |
|                                                                            |                                                                     |                               |                                                                              |               |
|                                                                            |                                                                     |                               |                                                                              |               |
|                                                                            |                                                                     |                               |                                                                              |               |
|                                                                            |                                                                     |                               |                                                                              |               |
|                                                                            |                                                                     |                               |                                                                              |               |
|                                                                            |                                                                     |                               |                                                                              |               |
|                                                                            |                                                                     |                               |                                                                              |               |
|                                                                            |                                                                     |                               |                                                                              |               |
|                                                                            |                                                                     |                               |                                                                              |               |
| REV                                                                        | DATE                                                                | DESCRIF                       | PTION                                                                        |               |
|                                                                            | DATE                                                                | DESCRIF                       | PTION                                                                        |               |
|                                                                            | DATE                                                                | DESCRIF                       | PTION                                                                        |               |
| Client<br>—<br>Project                                                     | DATE                                                                |                               | PTION                                                                        |               |
| Client<br>—<br>Project                                                     |                                                                     |                               | PTION                                                                        |               |
| Client<br><br>Project<br>SAMP<br>Title                                     | LE CANOPY                                                           | ADDITIONS                     |                                                                              |               |
| Client<br><br>Project<br>SAMP<br>Title<br>CANO                             |                                                                     | ADDITIONS                     |                                                                              |               |
| Client<br><br>Project<br>SAMP<br>Title<br>CANO                             | LE CANOPY                                                           | ADDITIONS                     |                                                                              |               |
| Client<br><br>Project<br>SAMP<br>Title<br>CANO                             | LE CANOPY                                                           | ADDITIONS                     | ANEL                                                                         | <b>n</b>      |
| Client<br><br>Project<br>SAMP<br>Title<br>CANO<br>ELEVA                    | LE CANOPY PY EXTERNA TIONS Kee Sington Systems Ltc                  | ADDITIONS                     | ANEL<br><b>Gito</b><br>Iter<br>7 Alexandra Pa                                |               |
| Client<br><br>Project<br>SAMP<br>Title<br>CANO<br>ELEVA                    | LE CANOPY PY EXTERNA TIONS Kee Sington Systems Ltc                  | ADDITIONS                     | ANEL<br><b>Ogto</b><br>Iter<br>7 Alexandra Pa<br>ed Kingdom                  | ark,          |
| Client<br><br>Project<br>SAMP<br>Title<br>CANO<br>ELEVA<br>Kens<br>Tel: +4 | LE CANOPY PY EXTERNATIONS                                           | ADDITIONS                     | ANEL<br><b>GITO</b><br>Iter<br>7 Alexandra Pa<br>ed Kingdom<br>ngtonsystems. | ark,<br>co.uk |